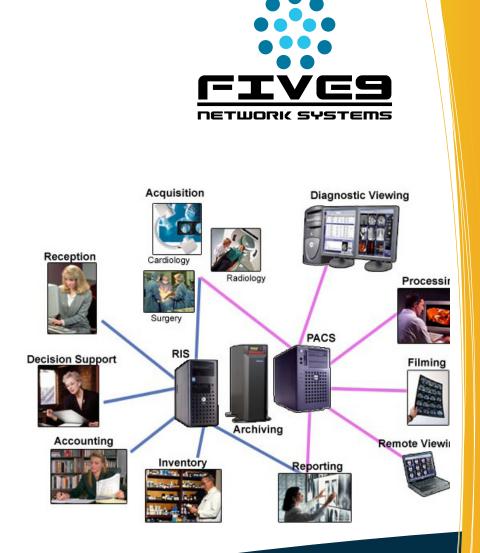

Picture archiving and communication systems known as PACS is a new state of the art technology designed with enhanced patient care in mind. The tool as powerful as PACS needs an ally, the only Five9 network system high end server that has the capability to meet needs of healthcare innermost arena.

We understand, health care centers whose primarily focus are on providing timely, high quality and cost effective health care, are in need of one solution to easily access the patient contents, their central asset of their organization.

#### FIVE9 NETWORK SYSTEM PROVIDES A TOTAL END TO END SOLUTION.

Five9NS is a leading provider of high performance workstations for OEMs in the Healthcare equipment business that enables visual supercomputing utilizing leading edge graphics and GPU solutions from NVIDIA. This high end graphics enables quality images and reduce the possibility of taking the image again due to zooming or contrast issues. Consequently, saving time, reducing cost, decreasing wait time and eliminates constant exposure to harmful rays.