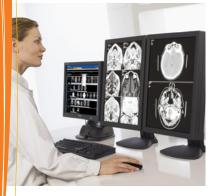

#### FIVE9 NETWORK SYSTEM PROVIDES A TOTAL END TO END SOLUTION.

Five9NS is a leading provider of high performance workstations for OEMs in the Healthcare equipment business that enables visual supercomputing utilizing leading edge graphics and GPU solutions from NVIDIA. This high end graphics enables quality images and reduce the possibility of taking the image again due to zooming or contrast issues. Consequently, saving time, reducing cost, decreasing wait time and eliminates constant exposure to harmful rays.